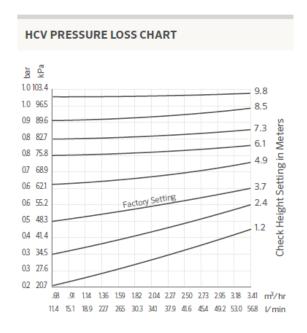

## **KEY BENEFITS**

- Adjustment access from top of valve
- Adjusts to compensate for elevational changes up to 11 m
- Variety of inlet and outlet options reduces need for additional fittings
- Meets Schedule 80 specifications for durability under high pressure