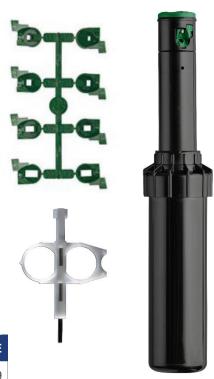

## SATURN GEAR DRIVE SPRINKLER

This medium area Pop Up Gear Drive Sprinkler covers areas from 4.5m up to a 9m radius in a part to full circle spray pattern. The gear drive rotor ensures even and complete water coverage as well as a quiet spray.

## **FEATURES**

- Spray Distance Sprays adjust from a 4.5m to 9m radius
- Area Coverage Ideal for small to medium lawns
- Bonus Nozzles Included Customise each sprinkler for equal yard saturation.
- Adjustable Coverage Simple adjustment for full or part circle (40 to 360
- Quiet Operation Gear-drive rotor sprinkler offers a quiet and smooth rotating spray
- Extra Large Filter Screen Traps debris to prevent large objects from becoming lodged in the gear head while debris small enough to pass through the filter screen should pass through the head and out the nozzle

| MODELS                                       | CODE  |
|----------------------------------------------|-------|
| Orbit Saturn III Pop Up Gear Drive Sprinkler | 96079 |

Note: Specifications subject to change without notice - Product drawings / Images are representative only and are subject to change