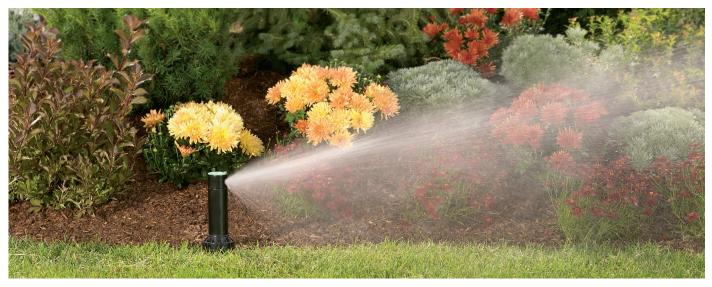

## SATURN GEAR DRIVE SPRINKLER

This medium area Pop Up Gear Drive Sprinkler covers areas from 4.5m up to a 9m radius in a part to full circle spray pattern. The gear drive rotor ensures even and complete water coverage as well as a quiet spray.

## **FEATURES**

- Spray Distance Sprays adjust from a 4.5m to 9m radius
- Area Coverage Ideal for small to medium lawns
- Bonus Nozzles Included Customise each sprinkler for equal yard saturation.
- Adjustable Coverage Simple adjustment for full or part circle (40 to 360
- Quiet Operation Gear-drive rotor sprinkler offers a quiet and smooth rotating spray
- Extra Large Filter Screen Traps debris to prevent large objects from becoming lodged in the gear head while debris small enough to pass through the filter screen should pass through the head and out the nozzle