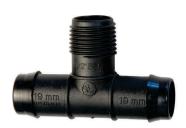

## **Applications**

**Ordering Information - Tees** 

Home gardens, landscaping and commercially installed irrigation systems.

Tee

Threaded Tee Female

Threaded Tee Male

| Туре                                       | Order<br>Code | Pack<br>Quantity | Packs per<br>Carton | Carton<br>(kg) |
|--------------------------------------------|---------------|------------------|---------------------|----------------|
| Tee 13 mm                                  | 45035         | 25               | 48                  | 6.3            |
| Tee 19 mm                                  | 45065         | 25               | 22                  | 5.3            |
| Tee 25 mm                                  | 45075         | 25               | 8                   | 4.8            |
| Tee 32 mm                                  | 45085         | 25               | 4                   | 3.7            |
| Reducing Tee 19 mm line x 13 mm branch     | 45105         | 25               | 24                  | 5.2            |
| Reducing Tee 21 mm line x 19 mm branch     | 46255         | 25               | 18                  | 5.4            |
| Reducing Tee 25 mm line x 13 mm branch     | 45115         | 25               | 11                  | 5.3            |
| Reducing Tee 25 mm line x 19 mm branch     | 45125         | 25               | 10                  | 5.3            |
| Reducing Tee 32 mm line x 25 mm branch     | 45135         | 25               | 5                   | 4.0            |
| Threaded Tee 13 mm line x 1/2" BSPF branch | 45155         | 25               | 18                  | 6.9            |
| Threaded Tee 19 mm line x 1/2" BSPF branch | 45165         | 25               | 15                  | 6.3            |
| Threaded Tee 25 mm line x 1/2" BSPF branch | 45175         | 25               | 10                  | 5.8            |
| Threaded Tee 13 mm line x 1/2" BSPM branch | 45185         | 25               | 25                  | 6.5            |
| Threaded Tee 19 mm line x 1/2" BSPM branch | 45205         | 25               | 22                  | 5.2            |
| Threaded Tee 19 mm line x 3/4" BSPM branch | 45215         | 25               | 16                  | 4.6            |
| Threaded Tee 25 mm line x 1/2" BSPM branch | 45225         | 25               | 10                  | 5.4            |
| Threaded Tee 25 mm line x 3/4" BSPM branch | 45235         | 25               | 9                   | 5.4            |
| Increasing Tee 15 mm line x 16 mm branch   | 46305         | 25               | 27                  | 7.1            |
| Increasing Tee 15 mm line x 19 mm branch   | 46315         | 25               | 24                  | 5.8            |
| Increasing Tee 18 mm line x 19 mm branch   | 46325         | 25               | 20                  | 5.5            |