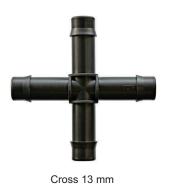

## **Ordering Information - Cross**

| Туре        | Order | Pack     | Packs per | Carton |
|-------------|-------|----------|-----------|--------|
|             | Code  | Quantity | Carton    | (kg)   |
| Cross 13 mm | 44635 | 25       | 26        | 4.2    |