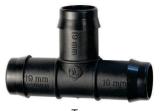

## **Applications**

**Ordering Information - Tees** 

Home gardens, landscaping and commercially installed irrigation systems.

Tee

Threaded Tee Female

Threaded Tee Male

| Туре                                       | Order<br>Code | Pack<br>Quantity | Packs per<br>Carton | Carton<br>(kg) |
|--------------------------------------------|---------------|------------------|---------------------|----------------|
| Tee 13 mm                                  | 45035         | 25               | 48                  | 6.3            |
| Tee 19 mm                                  | 45065         | 25               | 22                  | 5.3            |
| Tee 25 mm                                  | 45075         | 25               | 8                   | 4.8            |
| Tee 32 mm                                  | 45085         | 25               | 4                   | 3.7            |
| Reducing Tee 19 mm line x 13 mm branch     | 45105         | 25               | 24                  | 5.2            |
| Reducing Tee 21 mm line x 19 mm branch     | 46255         | 25               | 18                  | 5.4            |
| Reducing Tee 25 mm line x 13 mm branch     | 45115         | 25               | 11                  | 5.3            |
| Reducing Tee 25 mm line x 19 mm branch     | 45125         | 25               | 10                  | 5.3            |
| Reducing Tee 32 mm line x 25 mm branch     | 45135         | 25               | 5                   | 4.0            |
| Threaded Tee 13 mm line x 1/2" BSPF branch | 45155         | 25               | 18                  | 6.9            |
| Threaded Tee 19 mm line x 1/2" BSPF branch | 45165         | 25               | 15                  | 6.3            |
| Threaded Tee 25 mm line x 1/2" BSPF branch | 45175         | 25               | 10                  | 5.8            |
| Threaded Tee 13 mm line x 1/2" BSPM branch | 45185         | 25               | 25                  | 6.5            |
| Threaded Tee 19 mm line x 1/2" BSPM branch | 45205         | 25               | 22                  | 5.2            |
| Threaded Tee 19 mm line x 3/4" BSPM branch | 45215         | 25               | 16                  | 4.6            |
| Threaded Tee 25 mm line x 1/2" BSPM branch | 45225         | 25               | 10                  | 5.4            |
| Threaded Tee 25 mm line x 3/4" BSPM branch | 45235         | 25               | 9                   | 5.4            |
| Increasing Tee 15 mm line x 16 mm branch   | 46305         | 25               | 27                  | 7.1            |
| Increasing Tee 15 mm line x 19 mm branch   | 46315         | 25               | 24                  | 5.8            |
| Increasing Tee 18 mm line x 19 mm branch   | 46325         | 25               | 20                  | 5.5            |