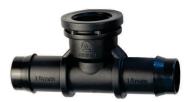

## **Applications**

**Ordering Information - Tees** 

Home gardens, landscaping and commercially installed irrigation systems.

Tee

Threaded Tee Female

Threaded Tee Male

| Туре                                       | Order<br>Code | Pack<br>Quantity | Packs per<br>Carton | Carton<br>(kg) |
|--------------------------------------------|---------------|------------------|---------------------|----------------|
| Tee 13 mm                                  | 45035         | 25               | 48                  | 6.3            |
| Tee 19 mm                                  | 45065         | 25               | 22                  | 5.3            |
| Tee 25 mm                                  | 45075         | 25               | 8                   | 4.8            |
| Tee 32 mm                                  | 45085         | 25               | 4                   | 3.7            |
| Reducing Tee 19 mm line x 13 mm branch     | 45105         | 25               | 24                  | 5.2            |
| Reducing Tee 21 mm line x 19 mm branch     | 46255         | 25               | 18                  | 5.4            |
| Reducing Tee 25 mm line x 13 mm branch     | 45115         | 25               | 11                  | 5.3            |
| Reducing Tee 25 mm line x 19 mm branch     | 45125         | 25               | 10                  | 5.3            |
| Reducing Tee 32 mm line x 25 mm branch     | 45135         | 25               | 5                   | 4.0            |
| Threaded Tee 13 mm line x 1/2" BSPF branch | 45155         | 25               | 18                  | 6.9            |
| Threaded Tee 19 mm line x 1/2" BSPF branch | 45165         | 25               | 15                  | 6.3            |
| Threaded Tee 25 mm line x 1/2" BSPF branch | 45175         | 25               | 10                  | 5.8            |
| Threaded Tee 13 mm line x 1/2" BSPM branch | 45185         | 25               | 25                  | 6.5            |
| Threaded Tee 19 mm line x 1/2" BSPM branch | 45205         | 25               | 22                  | 5.2            |
| Threaded Tee 19 mm line x 3/4" BSPM branch | 45215         | 25               | 16                  | 4.6            |
| Threaded Tee 25 mm line x 1/2" BSPM branch | 45225         | 25               | 10                  | 5.4            |
| Threaded Tee 25 mm line x 3/4" BSPM branch | 45235         | 25               | 9                   | 5.4            |
| Increasing Tee 15 mm line x 16 mm branch   | 46305         | 25               | 27                  | 7.1            |
| Increasing Tee 15 mm line x 19 mm branch   | 46315         | 25               | 24                  | 5.8            |
| Increasing Tee 18 mm line x 19 mm branch   | 46325         | 25               | 20                  | 5.5            |