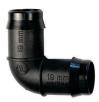

#### **Applications**

Home gardens, landscaping and commercially installed irrigation systems.

Joiner

Reducing Joiner

Elbow

Threaded Elbow Female

Threaded Elbow Male

Threaded Corner Elbow

#### **Ordering Information - Elbows**

| Туре                                    | Order<br>Code | Pack<br>Quantity | Packs per<br>Carton | Carton<br>(kg) |
|-----------------------------------------|---------------|------------------|---------------------|----------------|
| Elbow 13 mm                             | 44835         | 25               | 75                  | 6.7            |
| Elbow 19 mm                             | 44865         | 25               | 36                  | 5.6            |
| Elbow 25 mm                             | 44875         | 25               | 14                  | 5.8            |
| Elbow 32 mm                             | 44825         | 25               | 8                   | 5.1            |
| Threaded Elbow 13 mm x 1/2" BSPF        | 44955         | 25               | 28                  | 8.5            |
| Threaded Elbow 19 mm x 1/2" BSPF        | 44965         | 25               | 24                  | 7.7            |
| Threaded Elbow 25 mm x 1/2" BSPF        | 44975         | 25               | 16                  | 6.7            |
| Threaded Elbow 13 mm x 1/2" BSPM        | 44885         | 25               | 34                  | 6.4            |
| Threaded Elbow 19 mm x 1/2" BSPM        | 44905         | 25               | 36                  | 5.8            |
| Threaded Elbow 19 mm x 3/4" BSPM        | 44915         | 25               | 25                  | 5.5            |
| Threaded Elbow 25 mm x 1/2" BSPM        | 44925         | 25               | 17                  | 6.2            |
| Threaded Elbow 25 mm x 3/4" BSPM        | 44935         | 25               | 14                  | 6.2            |
| Threaded Corner Elbow 19 mm x 1/2" BSPM | 45005         | 25               | 16                  | 8.7            |
| Reducing Elbow 16 mm x 15 mm            | 46155         | 25               | 50                  | 7.4            |
| Reducing Elbow 19 mm x 15 mm            | 46165         | 25               | 36                  | 5.9            |
| Reducing Elbow 19 mm x 18 mm            | 46175         | 25               | 35                  | 6.3            |
| Reducing Elbow 21 mm x 19 mm            | 46185         | 25               | 30                  | 5.9            |