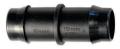

#### **Applications**

Home gardens, landscaping and commercially installed irrigation systems.

Joiner

Reducing Joiner

Elbow

Threaded Elbow Female

Threaded Elbow Male

Threaded Corner Elbow

### **Ordering Information - Joiners**

| Туре                          | Order<br>Code | Pack<br>Quantity | Packs per<br>Carton | Carton<br>(kg) |
|-------------------------------|---------------|------------------|---------------------|----------------|
| Joiner 13 mm                  | 44705         | 25               | 90                  | 7.0            |
| Joiner 15 mm                  | 46005         | 25               | 60                  | 6.6            |
| Joiner 18 mm                  | 46015         | 25               | 50                  | 7.0            |
| Joiner 19 mm                  | 44715         | 25               | 40                  | 6.1            |
| Joiner 21 mm                  | 46025         | 25               | 36                  | 5.9            |
| Joiner 25 mm                  | 44735         | 25               | 20                  | 6.3            |
| Joiner 32 mm                  | 44745         | 25               | 10                  | 4.7            |
| Reducing Joiner 16 mm x 15 mm | 46055         | 25               | 60                  | 7.2            |
| Reducing Joiner 19 mm x 13 mm | 44805         | 25               | 50                  | 6.2            |
| Reducing Joiner 19 mm x 15 mm | 46065         | 25               | 50                  | 6.6            |
| Reducing Joiner 19 mm x 18 mm | 46075         | 25               | 44                  | 6.3            |
| Reducing Joiner 21 mm x 19 mm | 46085         | 25               | 40                  | 5.9            |
| Reducing Joiner 25 mm x 13 mm | 44765         | 25               | 32                  | 6.8            |
| Reducing Joiner 25 mm x 19 mm | 44775         | 25               | 26                  | 5.9            |
| Reducing Joiner 32 mm x 25 mm | 46095         | 25               | 12                  | 4.6            |