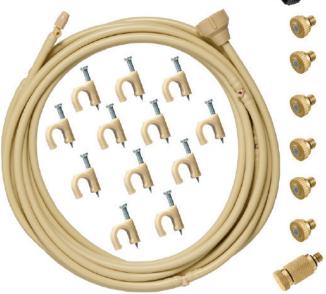

### Includes:

Preassembled 9.5mm (3/8in) Flexible Tubing: 2.4m of feed line connected to 3.7m of mist line = 6m total

- (6) Brass & Stainless Steel mist nozzles (12) Mounting clips
  - (1) Automatic Drain Valve
  - (1) Hose washer

    - (1) Quick Connect
  - (1) Filter (optional) Preinstalled Quick Connect

| MODELS                            | CODE  |
|-----------------------------------|-------|
| Orbit 3.7m Basic Mist Cooling Kit | 94830 |