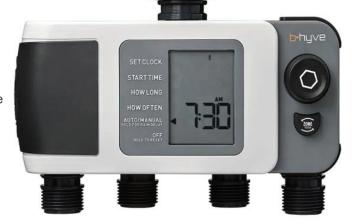

## ORBIT B-HYVE XD BLUETOOTH FOUR PORT HOSE TAP TIMER

The B-hyve XD Bluetooth Hose Tap Timer gives you complete control over hose tap watering from your Bluetooth device. No more dead plants because you forgot to water them. No more soggy lawns because you forgot to turn the water off. Download the free Android or iOS B-hyve App to program your timer. Complete control is available on the timer so you can water without using your phone if needed. For Wi-Fi access, pair with the B-hyve Hub (sold separately).

## **FEATURES**

- Large easy to ready digital display
- Easy to set up
- Fully program or adjust your timer using our easy-to-use app with your iOS or Android device via Bluetooth
- Add Wi-Fi connectivity with B-hyve Gen 2 Hub (sold separately)
- 4 outlets for easy watering of different zones
- 4 start times per program
- 1-240 minute run time per station
- Rain delay options of 1-7 days
- Manual option for instant tap use
- Quick installation with swivel connection
- Bluetooth Operating Range: 45 metres
- Recommended pressure: 68 680kPa
- High quality construction
- Long battery life