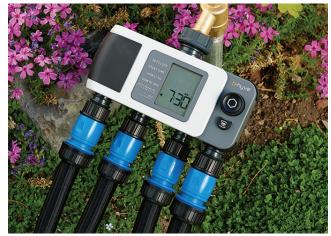

## ORBIT B-HYVE XD BLUETOOTH FOUR PORT HOSE TAP TIMER

The B-hyve XD Bluetooth Hose Tap Timer gives you complete control over hose tap watering from your Bluetooth device. No more dead plants because you forgot to water them. No more soggy lawns because you forgot to turn the water off. Download the free Android or iOS B-hyve App to program your timer. Complete control is available on the timer so you can water without using your phone if needed. For Wi-Fi access, pair with the B-hyve Hub (sold separately).

## **FEATURES**

- Large easy to ready digital display
- Easy to set up
- Fully program or adjust your timer using our easy-to-use app with your iOS or Android device via Bluetooth
- Add Wi-Fi connectivity with B-hyve Gen 2 Hub (sold separately)
- 4 outlets for easy watering of different zones
- 4 start times per program
- 1-240 minute run time per station
- Rain delay options of 1-7 days
- Manual option for instant tap use
- Quick installation with swivel connection
- Bluetooth Operating Range: 45 metres
- Recommended pressure: 68 680kPa
- High quality construction
- Long battery life