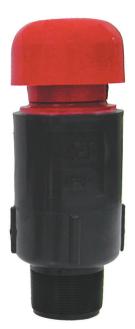

## AIR VACUUM RELIEF VALVE

Air Vacuum Relief Valves provide vital protection to pipeline systems. They allow air to escape during system startup by preventing air restrictions, water hammer caused by large air masses, inaccurate flow meter readings and explosive conditions from air being compressed by water.

## **FEATURES**

- · Dual acting Air Vacuum Relief Valve
- · Innovative and slam resistant design allows only water to close valve
- Working Pressure: 1034 kPa
- Inlet: 1" bsp
- Seals at 6.89 kPa
- · Durable, weather resistant and non-corrosive material
- · Removable top for seal maintenance
- Protects irrigation system and components
- Bright colour allows easy visibility
- Easy to install
- · Used in Agricultural, Nursery and Landscape applications

| MODELS                         | CODE  |
|--------------------------------|-------|
| Air Vacuum Relief Valve - 25mm | APV-1 |
| Air Vacuum Relief Valve - 50mm | APV2  |

Specifications subject to change without notice - Product Drawings / Images are representative only and are subject to change