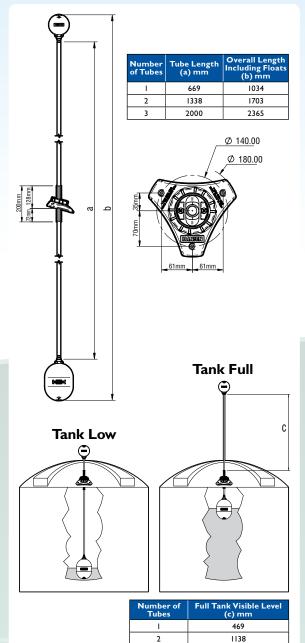

## **Technical Specifications**

Top to bottom Level Alert dimensions

3

1800

- UniTri mount will adapt to a range of tank roof angles (max 35° angle) Suitable for Plastic, Concrete and Steel Tanks
- Manufactured from UV resistant durable, Glass Fibre Reinforced Nylon with Stainless Steel Tubes (16mm diameter) and Stainless Steel Fastenings
- · Complete with all mounting fastenings for all applications
- Optional Stainless Steel Extension tubes available (669mm)
- Supplied with 3 lengths of 669mm Heavy Duty Stainless Steel Tube (16mm diameter), Stainless Steel Fastings, 115mm Threaded HiViz Float, Long Threaded Blue Float, UniTri Mounting Base