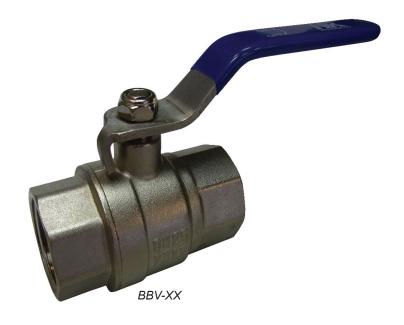

## **BRASS BALL VALVE**

### **APPLICATION**

Agricultural, turf and home watering systems.

#### **FEATURES**

- Full bore
- · Threaded female ends BSP
- Forged

### **SPECIFICATIONS**

Seat: Teflon

Ball: Chrome plated brassHandle: Stainless Steel

Stem: Brass

Pressure: 1050kPa maximum

| MODEL                   | CODE    |
|-------------------------|---------|
| 15mm BSP female thread  | BBV-15  |
| 20mm BSP female thread  | BBV-20  |
| 25mm BSP female thread  | BBV-25  |
| 32mm BSP female thread  | BBV-32  |
| 40mm BSP female thread  | BBV-40  |
| 50mm BSP female thread  | BBV-50  |
| 65mm BSP female thread  | BBV-65  |
| 80mm BSP female thread  | BBV-80  |
| 100mm BSP female thread | BBV-100 |