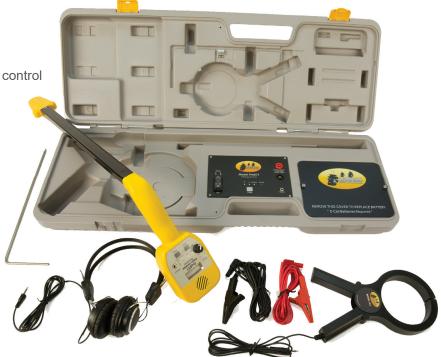

## CABLE LOCATOR

The PRO871C cable locator is designed for use as a low cost locator for irrigation and civil contractors. Incorporating a dual frequency transmitter and sensitive receiver, the PRO871C tracks many types of cabling, including CATV, electrical, telephone, lighting and two wire cable paths.

### **FEATURES**

- Locates buried wires and cables
- Easy to follow beep signal that is tracked by hand held receiver
- High and low frequency for either null or peak tracking
- Inductive clamp allows non-metallic connection to wires and cables inducing signal onto the conductor and providing a tracing signal
- Dual frequency capability (Hi/Lo)
- Audible and visual reception indicators
- · Head phones and a speaker
- Low battery power indicator
- Membrane receiver control panel
- Null or peak reception options with volume control
- Moulded case for protecting the PRO871C
- Tracking range 1200 metres
- Tracking depth 2.4 metres
- Wrap around ears headset
- Ground stake

### **SPECIFICATIONS**

- Power output 32v
- Output frequency 2kHz or 33 kHz
- Transmitter power, 8 x "D" cell alkaline batteries, 50+ hours
- Wand receiver power, 1 x 9v Alkaline battery, 100+ hours

| MODELS                       | CODE    |
|------------------------------|---------|
| Dual Frequency Cable Locator | PRO871C |