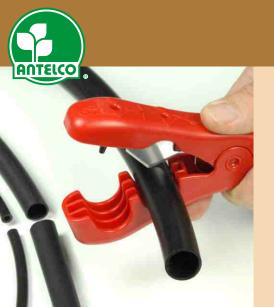

## **Features**

- Key Punch™ creates holes in tubing for inserting emitters. The sleeve assists in installing hexagonal based jets and the hole aids removal of jet caps for cleaning.
- 2 in 1 Punch and Cutter is designed for cutting CVT and LDPE tubing up to 19 mm (21 mm OD) and punching holes into tubing for emitters and fittings.
- 2 in 1 Punch and Cutter comes pre-packaged in ready-to-hang retail pack.

Key Punch™

2 in 1 Punch & Cutter

2 in 1 Punch & Cutter Retail Packaging

2 in 1 Punch & Cutter