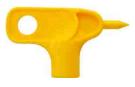

## **Features**

- Key Punch™ creates holes in tubing for inserting emitters. The sleeve assists in installing hexagonal based jets and the hole aids removal of jet caps for cleaning.
- 2 in 1 Punch and Cutter is designed for cutting CVT and LDPE tubing up to 19 mm (21 mm OD) and punching holes into tubing for emitters and fittings.
- 2 in 1 Punch and Cutter comes pre-packaged in ready-to-hang retail pack.

Key Punch™

2 in 1 Punch & Cutter

2 in 1 Punch & Cutter Retail Packaging

2 in 1 Punch & Cutter