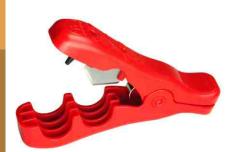

## **Features**

- Key Punch™ creates holes in tubing for inserting emitters. The sleeve assists in installing hexagonal based jets and the hole aids removal of jet caps for cleaning.
- 2 in 1 Punch and Cutter is designed for cutting CVT and LDPE tubing up to 19 mm (21 mm OD) and punching holes into tubing for emitters and fittings.
- 2 in 1 Punch and Cutter comes pre-packaged in ready-to-hang retail pack.

Key Punch™

2 in 1 Punch & Cutter

2 in 1 Punch & Cutter Retail Packaging

2 in 1 Punch & Cutter