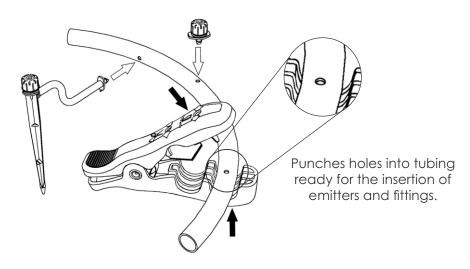

## **Features**

- Key Punch™ creates holes in tubing for inserting emitters. The sleeve assists in installing hexagonal based jets and the hole aids removal of jet caps for cleaning.
- 2 in 1 Punch and Cutter is designed for cutting CVT and LDPE tubing up to 19 mm (21 mm OD) and punching holes into tubing for emitters and fittings.
- 2 in 1 Punch and Cutter comes pre-packaged in ready-to-hang retail pack.