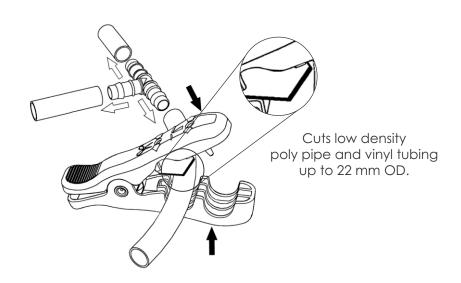

## **Features**

- Key Punch™ creates holes in tubing for inserting emitters. The sleeve assists in installing hexagonal based jets and the hole aids removal of jet caps for cleaning.
- 2 in 1 Punch and Cutter is designed for cutting CVT and LDPE tubing up to 19 mm (21 mm OD) and punching holes into tubing for emitters and fittings.
- 2 in 1 Punch and Cutter comes pre-packaged in ready-to-hang retail pack.