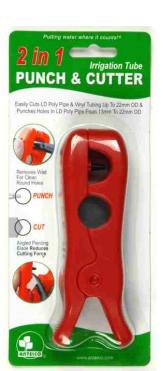

## **Features**

- Key Punch™ creates holes in tubing for inserting emitters. The sleeve assists in installing hexagonal based jets and the hole aids removal of jet caps for cleaning.
- 2 in 1 Punch and Cutter is designed for cutting CVT and LDPE tubing up to 19 mm (21 mm OD) and punching holes into tubing for emitters and fittings.
- 2 in 1 Punch and Cutter comes pre-packaged in ready-to-hang retail pack.

Key Punch™

2 in 1 Punch & Cutter

2 in 1 Punch & Cutter Retail Packaging

2 in 1 Punch & Cutter