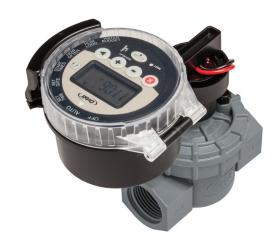

## ORBIT BATTERY OPERATED SPRINKLER TIMER WITH VALVE

Ideal for remote locations, the Battery-Operated Sprinker Timer with in-line valve is perfect for applications where no power exists. Removable, waterproof LCD timer, with Easy-Set Logic programming makes for quick and easy installation.

## **FEATURES**

- · Large LCD screen and easy to use dial
- · Two programs
- · 4 start times per program
- · Selective day of week, interval (1-30 days), odd/even
- · Watering time: 1 to 240 minutes
- · Manual watering with rain delay option
- Rain Delay (24hr, 48hr or 72hr)
- Weatherproof housing protects timer from the elements and every valve connection is sealed with a water-tight O-ring.
- · Jar-top valve for easy maintenance
- No power needed Runs on 3 x AA Alkaline batteries (not included)
- Expandable up to 4 valves with purchase of additional solenoids and valves
- Low battery warning

| MODELS                                            | CODE        |
|---------------------------------------------------|-------------|
| Orbit Battery Operated Sprinkler Timer with Valve | 96840       |
| 25mm Orbit solenoid valve connects to 96840       | ORBJTDC     |
| 12V DC Latching Coil C/W Plug End                 | HRC900 COIL |
| 1.5 Volt Alkaline Battery                         | AA-ALK      |