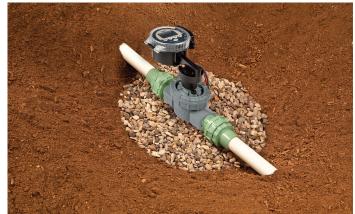

## ORBIT BATTERY OPERATED SPRINKLER TIMER WITH VALVE

Ideal for remote locations, the Battery-Operated Sprinker Timer with in-line valve is perfect for applications where no power exists. Removable, waterproof LCD timer, with Easy-Set Logic programming makes for quick and easy installation.

## **FEATURES**

- · Large LCD screen and easy to use dial
- · Two programs
- · 4 start times per program
- · Selective day of week, interval (1-30 days), odd/even
- · Watering time: 1 to 240 minutes
- · Manual watering with rain delay option
- Rain Delay (24hr, 48hr or 72hr)
- Weatherproof housing protects timer from the elements and every valve connection is sealed with a water-tight O-ring.
- · Jar-top valve for easy maintenance
- No power needed Runs on 3 x AA Alkaline batteries (not included)
- Expandable up to 4 valves with purchase of additional solenoids and valves
- Low battery warning