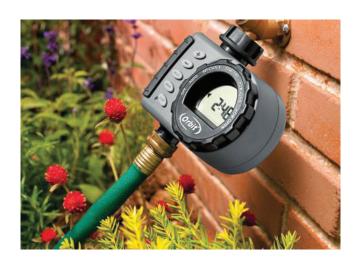

## **ORBIT 1 DIAL 1 OUTLET HOSE END TAP TIMER**

The Orbit 1 Dial 1 Outlet hose tap timer will turn your tap into a programmed sprinkler system in minutes.

No more dead plants because you forgot to water them... No more soggy lawns because you forgot to turn the water off!!!