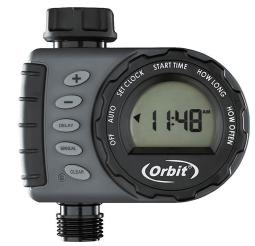

## **ORBIT 1 DIAL 1 OUTLET HOSE END TAP TIMER**

The Orbit 1 Dial 1 Outlet hose tap timer will turn your tap into a programmed sprinkler system in minutes.

No more dead plants because you forgot to water them... No more soggy lawns because you forgot to turn the water off!!!

## **FEATURES**

- Large LCD screen
- 7 Day and interval programs
- 4 Watering start times
- Water from 1 to 360 minutes
- Simple to program
- Up to 72 hour rain delay
- Minimum Operating Pressure: 170kPa
- Maximum Operating Pressure: 680kPa
- Manual On/Off
- High quality construction
- Long battery life