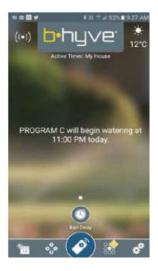

## ORBIT B-HYVE BLUETOOTH HOSE TAP TIMER

Home screen: Current temperature and next watering