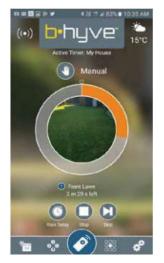

## ORBIT B-HYVE BLUETOOTH HOSE TAP TIMER

Home screen: Current temperature and next watering

#### SCREENSHOTS OF THE B-HYVE APPLICATION

Calendar: Watering days for the next month

Smart watering: Set per zone to save water

Manual water: Added photo and time left to irrigate

Result of irrigation showing: Starting moisture level, irrigation, rainfall, evaporation equalling net moisture in root zone