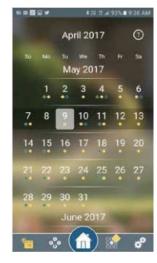

#### SCREENSHOTS OF THE B-HYVE APPLICATION

Calendar: Watering days for the next month

Smart watering: Set per zone to save water

Manual water: Added photo and time left to irrigate

Result of irrigation showing: Starting moisture level, irrigation, rainfall, evaporation equalling net moisture in root zone