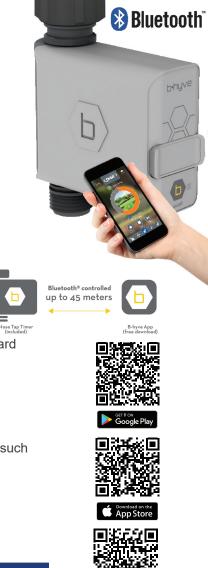

### **HOSE TAP TIMER**

The Orbit B-hyve Bluetooth Tap Timer allows the user to water smarter and make watering decisions based on the needs of the home garden. Download the Android or iOS B-hyve App to program your timer. One-touch watering is available on the timer so you can water without using your phone. Add on additional smart valves to create multiple watering zones in your yard, these timers will network together to boost the signal strength without the use of repeaters.

#### **FEATURES**

- Use your mobile device's Bluetooth to control and program your B-hyve Tap Timer with a range of up to 45 metres
- Program the timer using the free B-hyve App (Android and iOS)
- Unique Slim-line design
- 3 programs
- 4 start times per program
- 1 240 minute run time
- Selective days to water or Odd/Even and interval section up to 32 days
- Seasonal adjustment 10% 200% per program
- Rain delay 1 32 days
- Watering history reports
- · Program stored in non-volatile memory and is not lost if timer loses power
- Up to 5 users allowed for remote access ideal for maintenance and outside programming
- Manual on/off at the tap timer