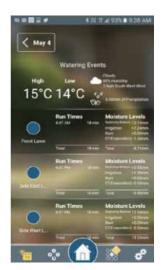

#### SCREENSHOTS OF THE B-HYVE APPLICATION

Calendar: Watering days for the next month

Smart watering: Set per zone to save water

Manual water: Added photo and time left to irrigate

Result of irrigation showing: Starting moisture level, irrigation, rainfall, evaporation equalling net moisture in root zone

Watering history: Overview per day

Note: For use in cold water irrigation systems only, for all other applications please consult HR Products Images are a guide only and may not represent final product