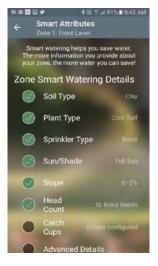

#### SMART WATERING CAPABILITIES TO CONSERVE WATER - WIFI HUB

- Tap Timer smart watering setting, acts as a rain delay based on forecast with standard controller station programming
- Smart watering, allows user to set irrigation condition
- Wi-Fi functional Android, iOS mobile platform > no charge
- · Must be connected to home network via HUB for smart watering settings
- Programmable from mobile application
- WeatherSense™ technology that provides smart watering based on site conditions such as slope, soil type, sun/shade, historical ET and live weather feeds
- · Smart watering restrictions based on odd/even or selective days

#### SCREENSHOTS OF THE B-HYVE APPLICATION

Calendar: Watering days for the next month

Smart watering: Set per zone to save water

Manual water: Added photo and time left to irrigate

Result of irrigation showing: Starting moisture level, irrigation, rainfall, evaporation equalling net moisture in root zone