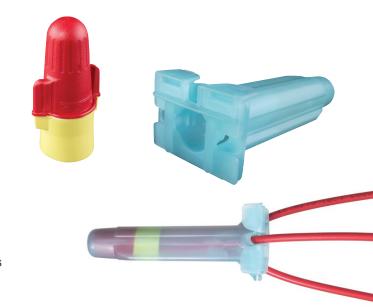

## **CABLE JOINER**

The 3M<sup>™</sup> Direct Bury Splice Kit DBR/Y is used to electrically connect two or more pre-stripped copper wires and moisture seal the connection for direct burial. Ideal for all decoder type irrigation control systems. The kit includes a 3M<sup>™</sup> Performance Plus Wire Connector Red/Yellow and a high impact, UV-resistant polypropylene tube prefilled with moisture-resistant grease.

#### **FEATURES**

- · Impact & UV resistant polypropylene tube
- · Mineral oil base EG3 grease in tube
- Steel spring, flame retardant insulator Red/Yellow Connector