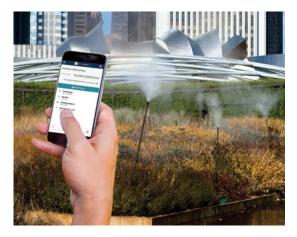

**Save Time and Labour:** The robust functionality of Hydrawise keeps costs down via significant labour savings.

**Manage from Anywhere:** Gain convenient system access anytime from your smartphone, tablet, or the web.

*With Hydrawise:* Your site managers can access controllers using their smartphone or computer app from any location. You can give them full or limited access and you can monitor all their changes and actions.