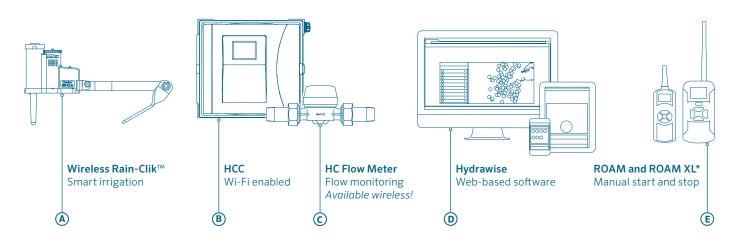

#### The Hydrawise controller family offers best-in-class irrigation management for 6 to 54 stations.

HC Up to 12 zones • Flow monitoring

**X2<sup>™</sup> with WAND** Up to 14 zones • ROAM remote

HPC Up to 16 zones • Flow monitoring • ROAM remote

**Pro-HC** Up to 24 zones • *Flow monitoring* 

HCC Up to 54 zones • Flow monitoring • ROAM remote

#### Note

\*ROAM and ROAM XL are compatible with HPC and HCC controllers only.