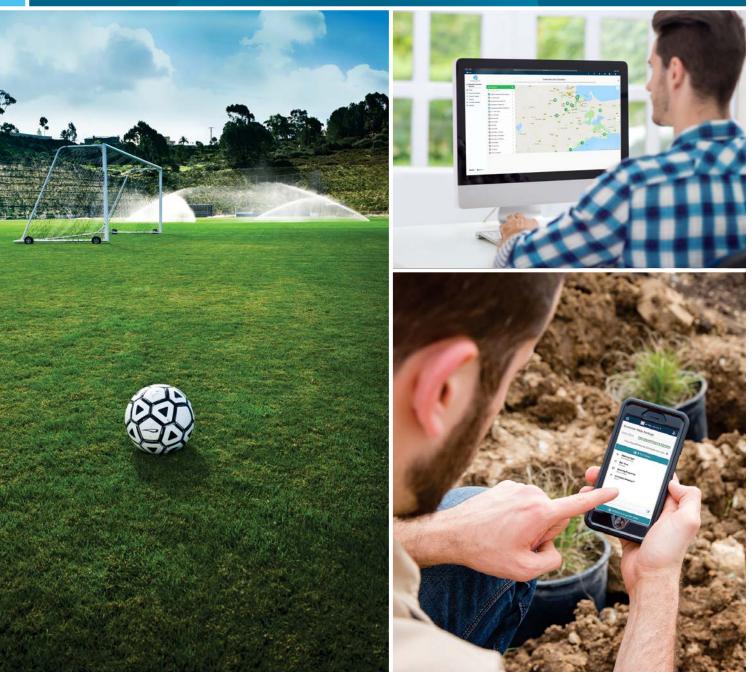

## THE MOST COMPLETE WI-FI IRRIGATION CONTROL SYSTEM

Hydrawise is simple to set up, easy to use, and packed with helpful tools that make managing municipal properties, schools, community tracts, sports complexes, and multisite commercial projects more convenient than ever before.

**Save Time and Labour:** The robust functionality of Hydrawise keeps costs down via significant labour savings.

**Manage from Anywhere:** Gain convenient system access anytime from your smartphone, tablet, or the web.

*With Hydrawise:* Your site managers can access controllers using their smartphone or computer app from any location. You can give them full or limited access and you can monitor all their changes and actions.

#### As a multisite manager, how does this benefit me?

Hydrawise is designed to help you easily manage multiple sites and controllers. You can quickly switch between any controller and make changes while on the road. You can also configure controllers to send system alerts directly to you. For more information, visit **hydrawise.com/contractors**.