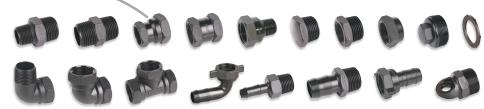

## LARGE RANGE

of over 180 Durable, High Strength, Commercial Quality True Fit Pipe Fittings available in sizes 6mm to 100mm (1/8" to 4")

\*We recommend Loctite 5331 thread sealant. All pipe work must be adequately supported.

Reliable Commercial Quality Threaded Fittings