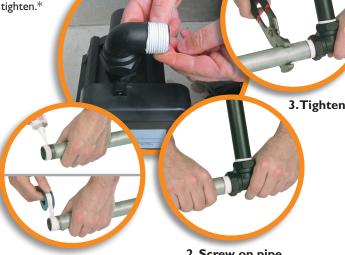

**FAST AND EASY TO INSTALL** 

No specialist skill required. Apply threaded sealant or tape, screw on pipe, tighten.\*

I. Apply Thread Sealant or Thread Tape