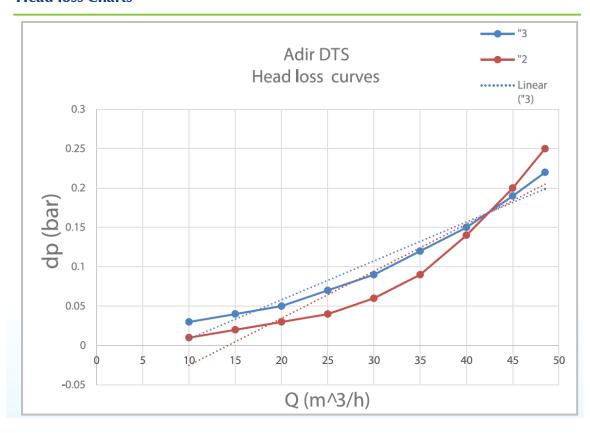

#### **Head loss Charts**

| Dimensions (mm) | One Action |
|-----------------|------------|
| Α               | 750        |
| В               | 645        |
| С               | 235        |

Specifications subject to change without notice – Product drawings / images are representative only and are subject to change.