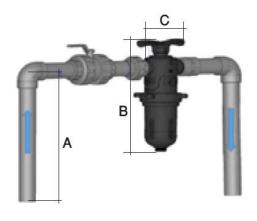

#### **Head loss Charts**

| Dimensions (mm) | One Action |
|-----------------|------------|
| Α               | 750        |
| В               | 645        |
| С               | 235        |

Specifications subject to change without notice – Product drawings / images are representative only and are subject to change.