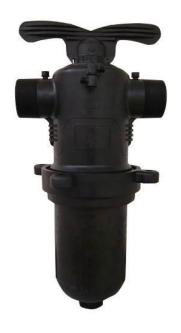

### Tavlit ADIR DTS Series Filter - Single Action Cleaning

TAVLIT offers a unique and innovative semi-automatic disc filter that enables the user the advantages of disc filtration without the need of opening the filter and manually cleaning the discs and without the expensive control systems of an automatic disc filter. The cleaning process is simple and quick. The user only has to turn the handle a ¼ of a turn for 15-30 seconds, depends on water quality the discs are clean, the user turns the handle back and the filter resumes its filtering mode.

#### Features:

Available sizes: 50mm 80mm

Max working pressure: 10 bar

Maximum flushing pressure: 6 bar

Min. flushing pressure: 2 bar.

Max. flow rate:

50mm: 25 m3/h 80mm: 50 m3/h12

Available in 80 – 120 mesh