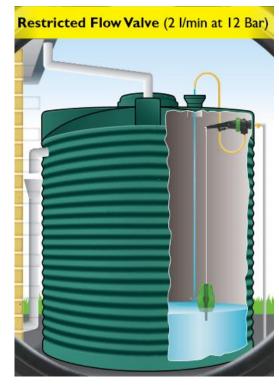

## Hansen Slo-Flo Rain Relief Valve

Sometimes natures reserve doesn't quite have enough to meet our every day rainwater requirements. On those occasions the Hansen *Slo-Flo Rain Relief Valve* provides what's needed. If the tanks rain water level drops below minimum, the Hansen *Slo-Flo Valve* opens to supplement the tanks water from an alternative source such as the mains water supply. However it will only increase the water level by either 50 or 100mm in case it rains the next day.

The Slo-Flo Rain Relief Valve has been designed to operate as a Restricted Flow Valve (2 l/min at 1,200 kpa) as required by some water authorities and features the Hansen diaphragm for soft open and close thus reducing water hammer and increasing pump and water systems life expectancy.