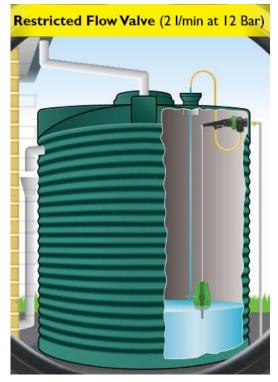

## Hanson Slo-Flo Rain Relief Valve

Sometimes natures reserve doesn't quite have enough to meet our every day rainwater requirements. On those occasions the Hansen *Slo-Flo Rain Relief Valve* provides what's needed. If the tanks rain water level drops below minimum, the Hansen *Slo-Flo Valve* opens to supplement the tanks water from an alternative source such as the mains water supply. However it will only increase the water level by either 50 or 100mm in case it rains the next day.

The *Slo-Flo Rain Relief Valve* has been designed to operate as a Restricted Flow Valve (2 I/min at 1,200 kpa) as required by some water authorities and features the Hansen diaphragm for soft open and close thus reducing water hammer and increasing pump and water systems life expectancy.

## Feature and Benefits:

- Prevents dry tank syndrome
- Supplement your rain water tank from an alternative water supply, once level reaches pre-set level
- Dual level weighted float determines the tanks fill depth of either 50mm or 100mm
- Maintains a minimum water level in rainwater tanks
- Suitable for high/low pressures (0.2 Bar 12 Bar)
- Strong compact design
- Soft open and close action prevents valve bounce and water hammer
- Lock off plunger allows the valve to be manually locked to the off position
- Manufactured from strong, non corrosive UV stabilised materials
- Patent pending "self cleaning pilot" for use in clean/dirty water conditions
- Valve supplied with Complete Glass Fibre Reinforced Nylon valve body & arm, Threaded Adaptors, Rain Relief Green Weighted Float, Weighted Float Carrier and 2.5 metre cord.