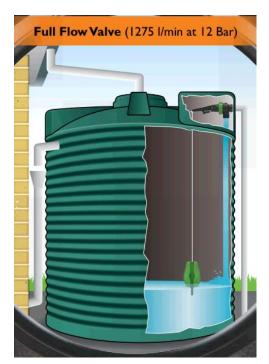

## Hanson Rapid-Flo Rain Relief Valve

Sometimes natures reserve doesn't quite have enough to meet our every day rainwater requirements. On those occasions the Hansen *Rapid-Flo Rain Relief Valve* provides what's needed. If the tanks rain water level drops below minimum, the Hansen *Rapid-Flo Valve* opens to supplement the tanks water from an alternative source such as the mains water supply. However it will only increase the water level by either 50 or 100mm in case it rains the next day.

The *Rapid-Flo Rain Relief Valve* has been designed to operate as a Full Flow Valve (1275 I/min at 1,200 kpa) and features the Hansen diaphragm for soft open and close thus reducing water hammer and increasing pump and water systems life expectancy.