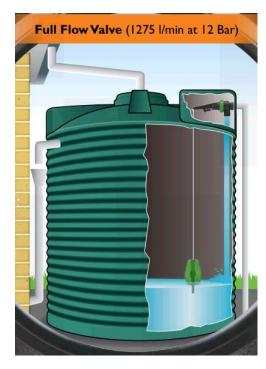

## Hansen Rapid-Flo Rain Relief Valve

Sometimes natures reserve doesn't quite have enough to meet our every day rainwater requirements. On those occasions the Hansen *Rapid-Flo Rain Relief Valve* provides what's needed. If the tanks rain water level drops below minimum, the Hansen *Rapid-Flo Valve* opens to supplement the tanks water from an alternative source such as the mains water supply. However it will only increase the water level by either 50 or 100mm in case it rains the next day.

The Rapid-Flo Rain Relief Valve has been designed to operate as a Full Flow Valve (1275 I/min at 1,200 kpa) and features the Hansen diaphragm for soft open and close thus reducing water hammer and increasing pump and water systems life expectancy.