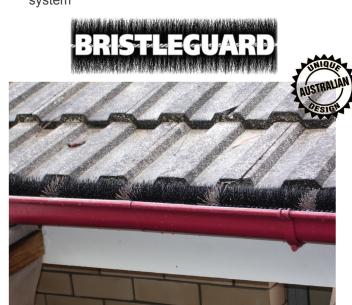

## Bristleguard GUTTER PROTECTION

Bristleguard is an efficient gutter protection system.

- Black bristles with reinforcement zone stabilisers every 200mm
- Available in 1 metre lengths and comes in thre configurations to suit all Australian gutter systems
- Manufactured from high quality UV stable polypropylene
- Assists in the quality of rainwater that is diverted through to tanks or the storm water system