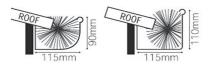

BG125Q

BG125R

| Part No.  | Description                                                            | Barcode       | Pack<br>Qty |
|-----------|------------------------------------------------------------------------|---------------|-------------|
| BG110/90Q | Bristleguard Gutter Protection suits Quad/<br>Square Line (All States) | 9328592003645 | 35          |
| BG125Q    | Bristleguard Gutter Protection suits Quad (Qld Market)                 | 9328592003607 | 30          |
| BG125R    | Bristleguard Gutter Protection suits Square Line (Qld Market)          | 9328592003621 | 24          |