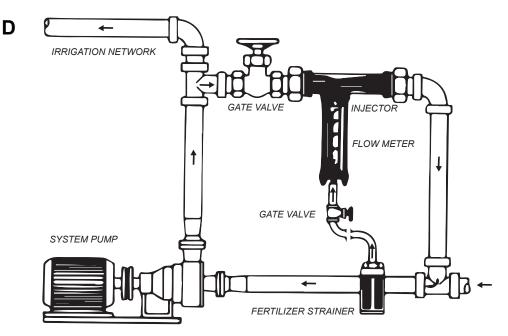

### VENTURI FERTILIZER INJECTORS-20MM & 25MM

Injector installed in a bridge between the pump suction and pump discharge to take advantage of the pressure differential.

Injector working with pressure from a small booster pump. Used when the system pressure is too low to create a suitable pressure differential.