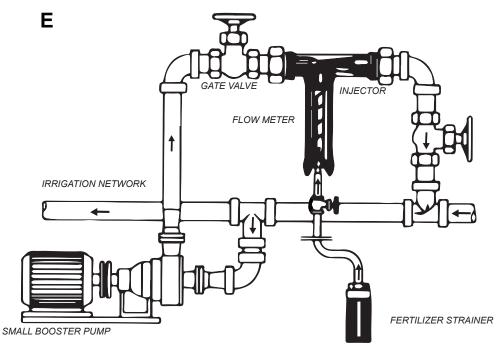

### VENTURI FERTILIZER INJECTORS-20MM & 25MM

Injector installed in a bridge between the pump suction and pump discharge to take advantage of the pressure differential.

Injector working with pressure from a small booster pump. Used when the system pressure is too low to create a suitable pressure differential.