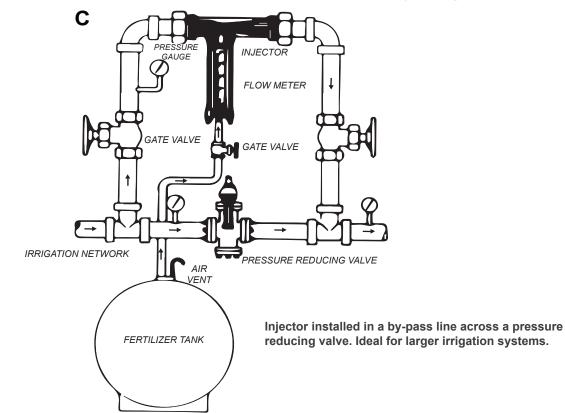

### VENTURI FERTILIZER INJECTORS-20MM & 25MM

Injector installed in a bridge between the pump suction and pump discharge to take advantage of the pressure differential.

Injector working with pressure from a small booster pump. Used when the system pressure is too low to create a suitable pressure differential.