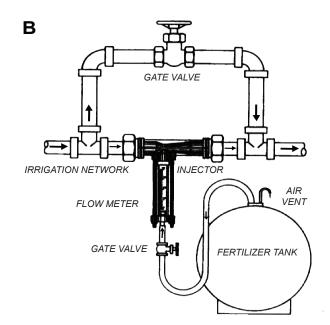

# VENTURI FERTILIZER INJECTORS-20MM & 25MM

Injector installed directly in-line in the irrigation system. Ideal for small systems, greenhouses or nurseries.

Injector installed directly in-line in the irrigation system, with a by-pass to create a pressure differential. Ideal for small systems, greenhouses or nurseries.