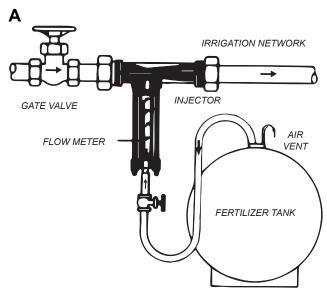

# VENTURI FERTILIZER INJECTORS-20MM & 25MM

Injector installed directly in-line in the irrigation system. Ideal for small systems, greenhouses or nurseries.

Injector installed directly in-line in the irrigation system, with a by-pass to create a pressure differential. Ideal for small systems, greenhouses or nurseries.