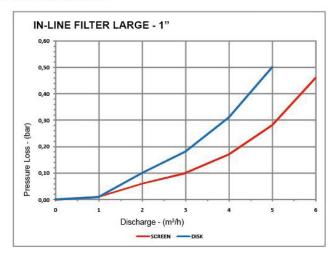

### PRESSURE LOSS DIAGRAMS

Note: All measurements have been taken in clean water conditions.