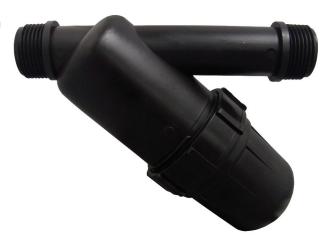

## HR PRODUCTS DISC FILTERS - 20MM & 25MM

Filter suitable for filtration of sand and inorganic particles on drip, micro jets and sprinklers. Available with either a screen or disc filtration system.

#### **Features**

- Complete glass reinforced polypropylene construction makes the filter durable to time, solar radiation and chemicals.
- Used mainly as a secondary filter
- Easy to clean by removing the screen element from the filter housing for rinsing

### **Specifications**

Disc Surface Area: 20mm - 152cm² 25mm - 152cm²
 Disc Discharge: 20mm - 66lpm 25mm - 83lpm
 Screen Surface Area: 20mm - 90cm² 25mm - 90cm²
 Screen Discharge: 20mm - 83lpm

25mm - 100lpm
Working Pressure: 600kPa
Body: PPC
Cartridge: PPC
Screen-Spring: INOX