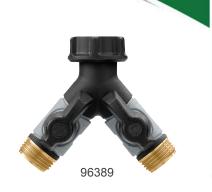

## Plastic 2 Outlet Manifold - Pro Flo™

- Standard 20mm BSP connection
- Convenient swivel hose connection
- Heavy duty plastic and brass construction
- For outdoor use with cold water only

### Single Swivel Manifold - Pro Flo™

- Standard 20mm BSP connection
- Angled to reduce kinks at the tap connection
- Heavy duty plastic and brass construction
- For outdoor use with cold water only

| Part No. | Description                | Barcode      | Pack<br>Qty |
|----------|----------------------------|--------------|-------------|
| 96389    | Plastic 2 Outlet Manifold  | 046878963894 | 10          |
| 96970    | Plastic 4 Outlet Manifold  | 046878969704 | 6           |
| 96739    | Plastic Gooseneck Coupling | 046878967397 | 12          |