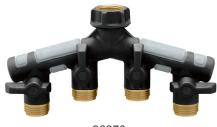

### Plastic 4 Outlet Manifold - Pro Flo™

- Standard 20mm BSP connection
- Includes 4 shut off valves
- Heavy duty plastic and brass construction
- For outdoor use with cold water only

96970