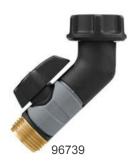

### Single Swivel Manifold - Pro Flo™

- Standard 20mm BSP connection
- Angled to reduce kinks at the tap connection
- Heavy duty plastic and brass construction
- For outdoor use with cold water only

| Part No. | Description                | Barcode      | Pack<br>Qty |
|----------|----------------------------|--------------|-------------|
| 96389    | Plastic 2 Outlet Manifold  | 046878963894 | 10          |
| 96970    | Plastic 4 Outlet Manifold  | 046878969704 | 6           |
| 96739    | Plastic Gooseneck Coupling | 046878967397 | 12          |