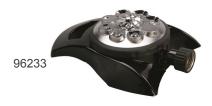

#### 8 Pattern Metal Turret Sprinkler

- · Ideal for medium lawn areas
- · Great for odd shaped yards
- 8 Spray Patterns
- · Durable high impact construction