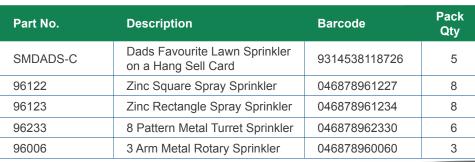

#### Dads Favourite Lawn Sprinkler

- · Ideal for small areas and dry spots
- · Metal construction
- Even water coverage
- For outdoor use with cold water only