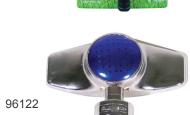

## Zinc Rectangular Spray Sprinkler

- · Ideal for spot watering
- · Waters up to 9 metres in diameter
- Durable metal construction