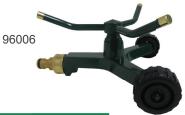

## 3 Arm Metal Rotary Sprinkler

- · Ideal for medium lawn areas
- Wheeled base for greater stability and easy movement
- · Twirling action ensures full circle, even coverage