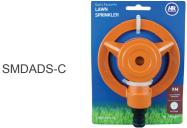

#### Zinc Square Spray Sprinkler

- · Ideal for spot watering
- · Waters up to 9 metres in diameter
- Durable metal construction