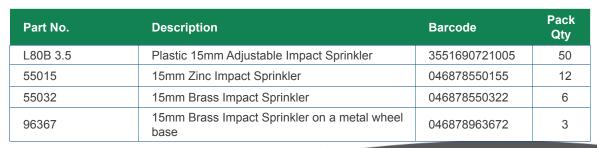

#### 15mm Plastic Adjustable Impact Sprinkler

- Plastic impact sprinkler is completely adjustable full or part circle
- Durable plastic head construction
- Comes with deflector shield and anti-splashback arm
- Area coverage up to 24m diameter