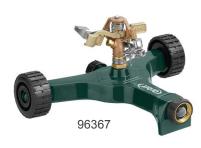

#### 15mm Brass Impact on Metal Wheel Base

- Heavy duty brass sprinkler head is adjustable from full to part circle
- Sturdy lightweight metal base for stability and easy positioning
- Flow through outlet allows you to connect multiple sprinklers to expand watering area
- Ideal for large area watering