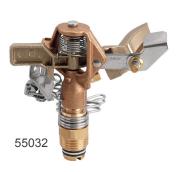

#### 15mm Brass Adjustable Impact Sprinkler

- Completely adjustable full or part circle
- Durable brass construction
- Adjusts from 25 360 degrees
- Area coverage up to 24m diameter