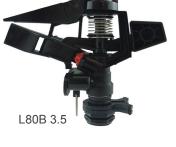

### 15mm Zinc Adjustable Impact Sprinkler

- Completely adjustable full or part circle
- Durable zinc construction
- Area coverage up to 24m diameter
- Adjusts from 25 360 degrees