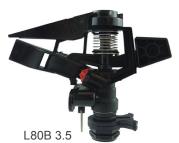

#### 15mm Plastic Adjustable Impact Sprinkler

- Plastic impact sprinkler is completely adjustable full or part circle
- Durable plastic head construction
- Comes with deflector shield and anti-splashback arm
- Area coverage up to 24m diameter