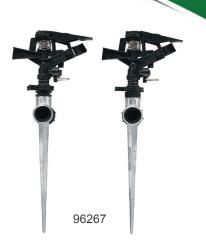

#### Plastic Impact on a Zinc Spike

- Full or part circle
- Durable zinc construction
- Area coverage up to 24m diameter
- Spike base can be connected in a series
- Convenient 2 pack

| Part No. | Description                           | Barcode      | Pack<br>Qty |
|----------|---------------------------------------|--------------|-------------|
| 96267    | Plastic Impact on a zinc spike - 2 Pk | 046878962675 | 5           |
| 96467    | Zinc Impact Sprinkler on a step spike | 046878964679 | 12          |
| 96667    | Zinc Impact Sprinkler on a Tripod     | 046878966673 | 2           |