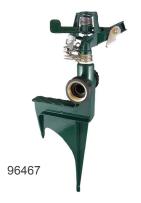

### Zinc Impact Sprinkler on a heavy duty step spike

- Full or part circle
- Durable metal construction
- Area coverage up to 24m diameter
- Adjusts from 25 360 degrees

| Part No. | Description                           | Barcode      | Pack<br>Qty |
|----------|---------------------------------------|--------------|-------------|
| 96267    | Plastic Impact on a zinc spike - 2 Pk | 046878962675 | 5           |
| 96467    | Zinc Impact Sprinkler on a step spike | 046878964679 | 12          |
| 96667    | Zinc Impact Sprinkler on a Tripod     | 046878966673 | 2           |