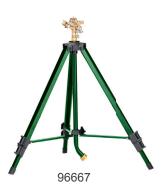

#### Zinc Impact sprinkler on a Tripod

- Full or part circle
- Durable metal construction
- Area coverage up to 24m diameter
- Tripod adjusts easily from 40.7cm to 95.2cm
- Goose neck hose attachment for easy hose connection

| Part No. | Description                           | Barcode      | Pack<br>Qty |
|----------|---------------------------------------|--------------|-------------|
| 96267    | Plastic Impact on a zinc spike - 2 Pk | 046878962675 | 5           |
| 96467    | Zinc Impact Sprinkler on a step spike | 046878964679 | 12          |
| 96667    | Zinc Impact Sprinkler on a Tripod     | 046878966673 | 2           |