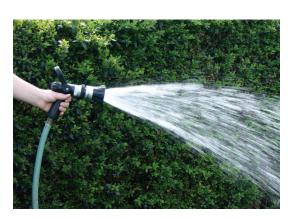

## XL Firehose NOZZLE

The spray easily adjusts from a tight forceful stream to power away dirt & debris to a wide spray for tackling large areas. This heavy duty nozzle is durable to ensure years of dependable use.

- Spray adjusts from a tight forceful stream to a wide spray
- · The large lever allows easy shut-off
- Insulated grip for comfort control
- · Finger tip flow control ring
- For outdoor use with cold water only