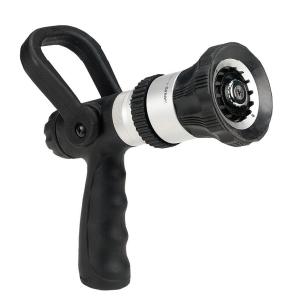

## XL Firehose NOZZLE

The spray easily adjusts from a tight forceful stream to power away dirt & debris to a wide spray for tackling large areas. This heavy duty nozzle is durable to ensure years of dependable use.

- Spray adjusts from a tight forceful stream to a wide spray
- · The large lever allows easy shut-off
- Insulated grip for comfort control
- · Finger tip flow control ring
- For outdoor use with cold water only