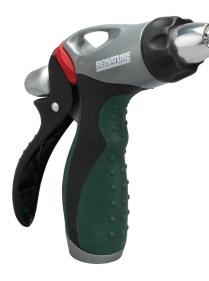

## Adjustable PISTOLS

This nozzle is fully adjustable from a light spray for watering plants to a powerful jet spray for cleaning debris from sidewalks and driveways. To modify water pressure, a rear trigger flow control allows a quick adjustment to the flow of water without going back to the faucet. An innovative, ratcheting lock-on clip on the front/rear trigger holds it in place, allowing continuous water flow which helps reduce hand fatigue.

- Stream adjusts from a light spray to a powerful jet
- Handle controls shut off
- · Lock on clip for continuous water flow
- For outdoor use with cold water only

You Tube

8

| Part No. | Description                        | Barcode      | Pack<br>Qty |
|----------|------------------------------------|--------------|-------------|
| 96374    | Signature Series Adjustable Pistol | 046878963740 | 12          |