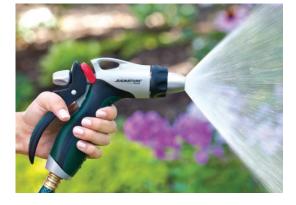

## Adjustable PISTOLS

This nozzle is fully adjustable from a light spray for watering plants to a powerful jet spray for cleaning debris from sidewalks and driveways. To modify water pressure, a rear trigger flow control allows a quick adjustment to the flow of water without going back to the faucet. An innovative, ratcheting lock-on clip on the front/rear trigger holds it in place, allowing continuous water flow which helps reduce hand fatigue.

- Stream adjusts from a light spray to a powerful jet
- Handle controls shut off
- · Lock on clip for continuous water flow
- For outdoor use with cold water only

You Tube

8

| Part No. | Description                        | Barcode      | Pack<br>Qty |
|----------|------------------------------------|--------------|-------------|
| 96374    | Signature Series Adjustable Pistol | 046878963740 | 12          |