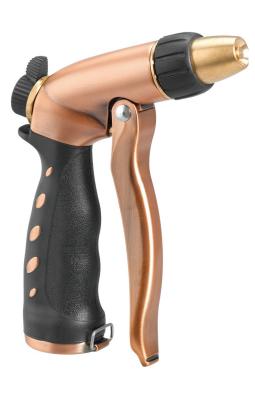

## Ergonomic ADJUSTABLE PISTOLS

This nozzle has an easy to use front trigger and flow control lever for maximum flexibility in watering. Easily adjust spray from gentle fan to heavy jet stream.

- Front trigger locks for constant spray
- · Flow control lever for maximum control
- Adjusts from fan spray to jet stream
- For outdoor use with cold water only

| Part No. | Description                                      | Barcode      | Pack<br>Qty |
|----------|--------------------------------------------------|--------------|-------------|
| 96365    | Adjustable Front Trigger Zinc Nozzle -<br>Copper | 046878963658 | 12          |