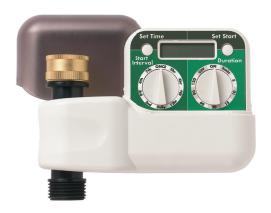

## Automatic HOSE END TIMER

The Orbit 2-Dial Hose Watering Digital Timer does the watering for you. The Start Interval Dial allows ten watering interval options from every 2 hours to once per week. The Duration Dial allows eight watering duration options from 2 to 120 minutes. It is easy to install and works with any standard hose faucet or hose.

- Automatic operation conserves water
- One button sets time of day, one button sets watering time
- One dial controls watering interval, one dial controls watering duration
- Select any of 10 watering intervals to water from every 2 hours to once per week
- · Saves water in drought conditions
- Requires 2 AA batteries (not included)