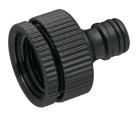

96413

96414

96419

96420

96421

| Part No. | Description                           | Barcode      | Pack<br>Qty |
|----------|---------------------------------------|--------------|-------------|
| 96410    | 12mm Plastic Universal Adaptor        | 046878964105 | 50          |
| 96413    | 12mm Plastic Hose Connector           | 046878964136 | 25          |
| 96414    | 12mm Plastic Hose Joiner              | 046878964143 | 25          |
| 96419    | 12mm Plastic Hose Coupling            | 046878964198 | 50          |
| 96420    | 12mm Plastic 3 Way Coupling           | 046878964204 | 50          |
| 96421    | 12mm Plastic Quick Connect<br>Adaptor | 046878964211 | 50          |