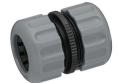

96413

96414

96419

96420

96421

| Part No. | Description                           | Barcode      | Pack<br>Qty |
|----------|---------------------------------------|--------------|-------------|
| 96410    | 12mm Plastic Universal Adaptor        | 046878964105 | 50          |
| 96413    | 12mm Plastic Hose Connector           | 046878964136 | 25          |
| 96414    | 12mm Plastic Hose Joiner              | 046878964143 | 25          |
| 96419    | 12mm Plastic Hose Coupling            | 046878964198 | 50          |
| 96420    | 12mm Plastic 3 Way Coupling           | 046878964204 | 50          |
| 96421    | 12mm Plastic Quick Connect<br>Adaptor | 046878964211 | 50          |