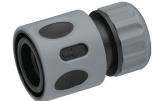

96413

96414

96419

96420

96421

| Part No. | Description                           | Barcode      | Pack<br>Qty |
|----------|---------------------------------------|--------------|-------------|
| 96410    | 12mm Plastic Universal Adaptor        | 046878964105 | 50          |
| 96413    | 12mm Plastic Hose Connector           | 046878964136 | 25          |
| 96414    | 12mm Plastic Hose Joiner              | 046878964143 | 25          |
| 96419    | 12mm Plastic Hose Coupling            | 046878964198 | 50          |
| 96420    | 12mm Plastic 3 Way Coupling           | 046878964204 | 50          |
| 96421    | 12mm Plastic Quick Connect<br>Adaptor | 046878964211 | 50          |