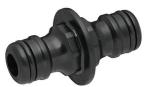

96413

96414

96419

96420

96421

| Part No. | Description                           | Barcode      | Pack<br>Qty |
|----------|---------------------------------------|--------------|-------------|
| 96410    | 12mm Plastic Universal Adaptor        | 046878964105 | 50          |
| 96413    | 12mm Plastic Hose Connector           | 046878964136 | 25          |
| 96414    | 12mm Plastic Hose Joiner              | 046878964143 | 25          |
| 96419    | 12mm Plastic Hose Coupling            | 046878964198 | 50          |
| 96420    | 12mm Plastic 3 Way Coupling           | 046878964204 | 50          |
| 96421    | 12mm Plastic Quick Connect<br>Adaptor | 046878964211 | 50          |