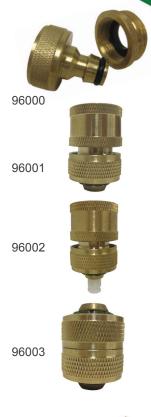

## **Brass HOSE TAP CONNECTIONS - 12mm**

A range of 12mm heavy duty brass tap connections specifically designed to connect to garden taps, join or repair garden hose.

- Universal Tap Adaptor includes a threaded bush to attach to either a 20mm or 25mm tap
- 12mm BSP Thread Connectors
- 12mm Hose Joiner allows extension or repair of garden hose
- Heavy Duty Brass Construction
- For outdoor use with cold water only
- For home gardens and landscaping applications

| 96407 |
|-------|
|-------|

| Part No. | Description                              | Barcode      | Pack<br>Qty |
|----------|------------------------------------------|--------------|-------------|
| 96000    | 12mm Brass Universal Adaptor             | 046878960008 | 8           |
| 96001    | 12mm Brass Hose Connector                | 046878960015 | 8           |
| 96002    | 12mm Brass Hose Connector w/flow control | 046878960022 | 8           |
| 96003    | 12mm Brass Hose Joiner                   | 046878960039 | 8           |
| 96407    | 12mm Brass Hose Coupling                 | 046878964075 | 8           |
| 96408    | 12mm Brass 3 Way Coupling                | 046878964082 | 8           |
| 96409    | 12mm Brass Quick Connect<br>Adaptor      | 046878964099 | 8           |
| 96004    | 12mm Brass Quick Connect<br>Set          | 046878960046 | 8           |