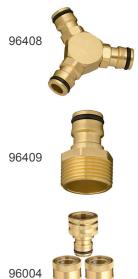

## **Brass HOSE TAP CONNECTIONS - 12mm**

A range of 12mm heavy duty brass tap connections specifically designed to connect to garden taps, join or repair garden hose.

- Universal Tap Adaptor includes a threaded bush to attach to either a 20mm or 25mm tap
- 12mm BSP Thread Connectors
- 12mm Hose Joiner allows extension or repair of garden hose
- Heavy Duty Brass Construction
- For outdoor use with cold water only
- For home gardens and landscaping applications

| 96407 |
|-------|
|-------|

| Part No. | Description                              | Barcode      | Pack<br>Qty |
|----------|------------------------------------------|--------------|-------------|
| 96000    | 12mm Brass Universal Adaptor             | 046878960008 | 8           |
| 96001    | 12mm Brass Hose Connector                | 046878960015 | 8           |
| 96002    | 12mm Brass Hose Connector w/flow control | 046878960022 | 8           |
| 96003    | 12mm Brass Hose Joiner                   | 046878960039 | 8           |
| 96407    | 12mm Brass Hose Coupling                 | 046878964075 | 8           |
| 96408    | 12mm Brass 3 Way Coupling                | 046878964082 | 8           |
| 96409    | 12mm Brass Quick Connect<br>Adaptor      | 046878964099 | 8           |
| 96004    | 12mm Brass Quick Connect<br>Set          | 046878960046 | 8           |