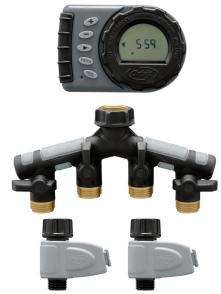

## Automatic HOSE END TIMER

The Orbit Expandable Watering Timer will turn your hose faucet into a programmed sprinkler system in minutes. No digging is required to install this watering system that can control up to four watering areas. With a large digital display, oversized dial, and simple controls, programming is fast and easy. Built with high quality materials and water-resistant construction you can count on many years of dependable service.

- Includes 2 valves and expandable up to 4 valves
- · Three independent start times
- · Days of the week programming
- Interval programming-Water every day up to every 7th day
- · Watering duration from 1 to 360 minutes
- Simple to program
- Rain delay from 1 to 7 days
- Manual watering without interrupting programming
- · High quality construction
- · Long battery life
- · Overmolded brass hose faucet swivel
- IP 35 certified
- Requires two AA batteries (not included)