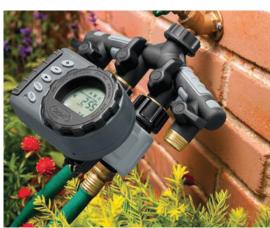

## Automatic HOSE END TIMER

The Orbit Expandable Watering Timer will turn your hose faucet into a programmed sprinkler system in minutes. No digging is required to install this watering system that can control up to four watering areas. With a large digital display, oversized dial, and simple controls, programming is fast and easy. Built with high quality materials and water-resistant construction you can count on many years of dependable service.

- Includes 2 valves and expandable up to 4 valves
- · Three independent start times
- · Days of the week programming
- Interval programming-Water every day up to every 7th day
- · Watering duration from 1 to 360 minutes
- Simple to program
- Rain delay from 1 to 7 days
- Manual watering without interrupting programming
- · High quality construction
- · Long battery life
- · Overmolded brass hose faucet swivel
- IP 35 certified
- Requires two AA batteries (not included)