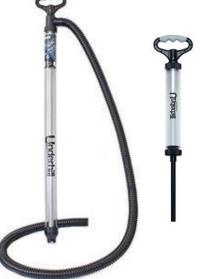

## Features:

- · Highest quality materials and attention to detail
- Unique replacement plunger seal and O-ring wiper seal assemblies
- Super smooth pumping action
- High volume capacity
- Strong aluminium pump shaft
- Heavy duty clear high strength polycarbonate cylinder body
- Contour grip handle
- Self priming
- · Replacement part kits available

| MODELS                                                       | CODE      |
|--------------------------------------------------------------|-----------|
| 300mm Gulp Syringe 360ml/stroke                              | AG12SC    |
| 350mm Gulp UltraMax™ 45cm hose 530ml/stroke                  | AG12C5    |
| 750mm Gulp UltraMax™ 90cm hose 1035ml/stroke                 | AG3672CK5 |
| Replacement Kit suits all pumps                              | AGRPP     |
| Display Stand c/w 6 x AG12SC, AG12C5, AGRPP + 15 x AG3672CK5 | APOPGULP  |