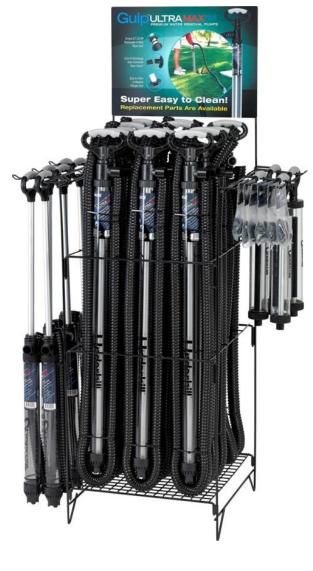

| MODELS                                                       | CODE      |
|--------------------------------------------------------------|-----------|
| 300mm Gulp Syringe 360ml/stroke                              | AG12SC    |
| 350mm Gulp UltraMax™ 45cm hose 530ml/stroke                  | AG12C5    |
| 750mm Gulp UltraMax™ 90cm hose 1035ml/stroke                 | AG3672CK5 |
| Replacement Kit suits all pumps                              | AGRPP     |
| Display Stand c/w 6 x AG12SC, AG12C5, AGRPP + 15 x AG3672CK5 | APOPGULP  |