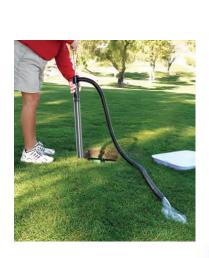

## Application:

When you need to remove water from sprinklers, valve boxes or other areas and devices and you don't have power to connect a pump, the  $UItraMax^{TM}$  Series Pumps are the ideal tools for the job.

## Features:

- · Highest quality materials and attention to detail
- Unique replacement plunger seal and O-ring wiper seal assemblies
- Super smooth pumping action
- High volume capacity
- Strong aluminium pump shaft
- Heavy duty clear high strength polycarbonate cylinder body
- Contour grip handle
- Self priming
- · Replacement part kits available