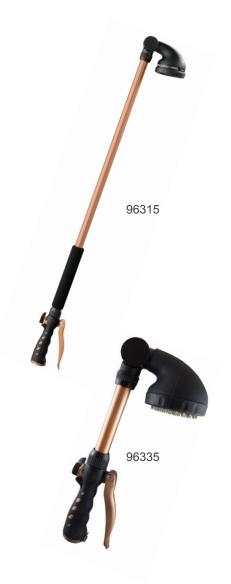

## Ergonomic WANDS

These heavy duty wands include a fast and easy front trigger handle for extended use with less fatigue. The ratcheting head make reaching difficult areas a breeze. 9 watering patterns provides exact watering for all of your needs.

- · Gentle shower spray
- Front trigger lock for constant spray
- · Ratcheting head for ultimate watering control
- · Flow control lever

| Part No. | Description                                         | Barcode      | Pack<br>Qty |
|----------|-----------------------------------------------------|--------------|-------------|
| 96315    | 36" 9 Pattern Front Trigger Shower<br>Wand - Copper | 046878963153 | 6           |
| 96335    | 15" Front Trigger Shower Wand -<br>Copper           | 046878963351 | 6           |